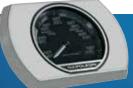

JETFIRE<sup>™</sup> Ignition

i-GLOW<sup>™</sup> Backlit Control Knobs

Stainless Steel WAVE Cooking Grids

ACCU-PROBE<sup>™</sup> Temperature Gauge

## ACCU-PROBE<sup>™</sup> TEMPERATURE GAUGE

Safely and instantly read the internal temperature of your grill with the lid closed. This thermometer has a wide temperature measurement range from 0° to 370°C (0° to 700°F) and includes the ideal smoking and searing range. CALL TOLL FREE 1800 3012 1007 www.bbgindia.co.in