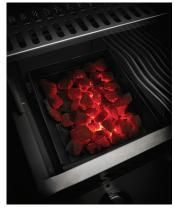

## **CHARCOAL FLAVOUR FROM YOUR GAS GRILL**

Napoleon's optional charcoal tray is designed to let you add the fun and flavour of charcoal anytime, on your gas grill. Simply replace necessary sear plates with the charcoal tray, add charcoal and light with your gas grill.